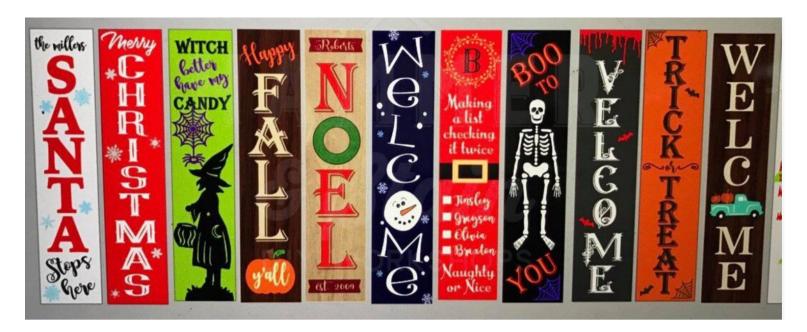

## Large Framed Signs 24 x 32 \$70 Small Framed Signs 12 x 24 \$60

As soon as I saw you.
I knew an adventure
was going to happen.

A A Milne Winnie the Pools

be still
BREATHE DEEPLY
and hold your heart
with gentle hands