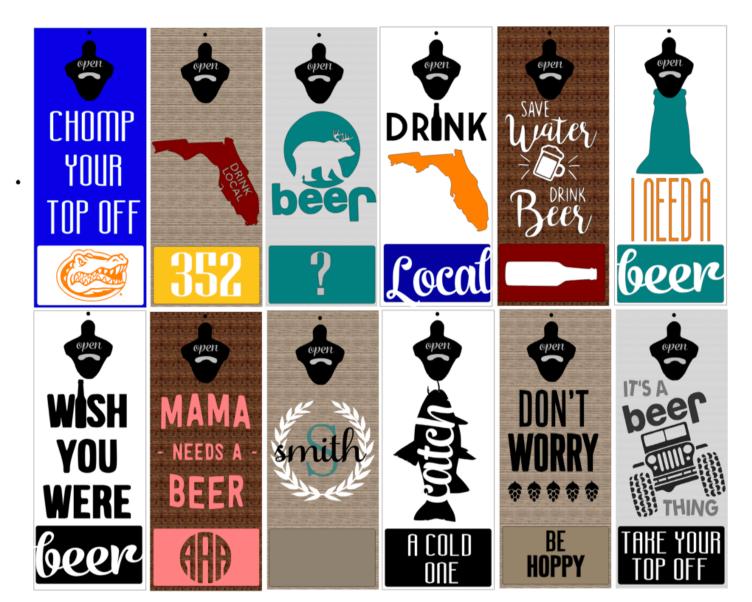

#### Oversize Planks 12 x 48 \$55 Framed \$65









### Noodle Boards (stove covers) \$70





















## Large Framed Signs 24 x 32 \$70 Small Framed Signs 12 x 24 \$60

As soon as I saw you.
I knew an adventure
was going to happen.

A A Milne Winnie the Pools

be still
BREATHE DEEPLY
and hold your heart
with gentle hands



Blessthe food before us.
The family beside us.
And the love between us.
-amen

"Vare To live The life you've always wanted. Being a family
means you will love
and be loved for the rest
of your life
no matter what



gather













#### **Beer Openers \$35 Beer Tote Tool Box \$35**







Tic Tac Toe \$60

#### 12 x 48 Planks framed \$70







# WELCOME Family, Friends & Laughter



eat. drink. laugh...repeat

#### 12 x 16 Planks \$45 or framed \$55



eat, drink, laugh...repea



## 18 Rounds can be Lazy Susan or tray \$60



























































#### Designs for Farm House Tray \$60