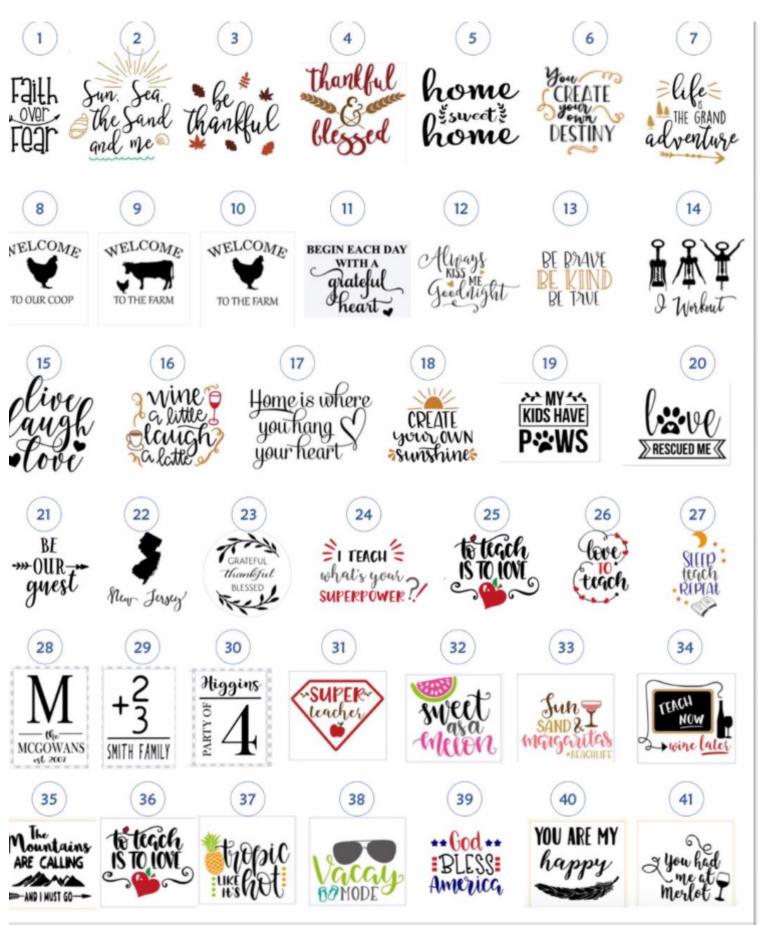

#### Oversize Planks 12 x 48 \$55 Framed \$65









### Noodle Boards (stove covers) \$70





















## Large Framed Signs 24 x 32 \$70 Small Framed Signs 12 x 24 \$60

As soon as I saw you.
I knew an adventure
was going to happen.

A A Milne Winnie the Pools

be still
BREATHE DEEPLY
and hold your heart
with gentle hands



Blessthe food before us.
The family beside us.
And the love between us.
-amen

"Vare To live The life you've always wanted. Being a family
means you will love
and be loved for the rest
of your life
no matter what



gather













#### **Beer Openers \$35 Beer Tote Tool Box \$35**







Tic Tac Toe \$60

#### 12 x 48 Planks framed \$70







# WELCOME Family, Friends & Laughter



eat. drink. laugh...repeat

#### 12 x 16 Planks \$45 or framed \$55



eat, drink, laugh...repea



## 18 Rounds can be Lazy Susan or tray \$60



























































#### Designs for Farm House Tray \$60