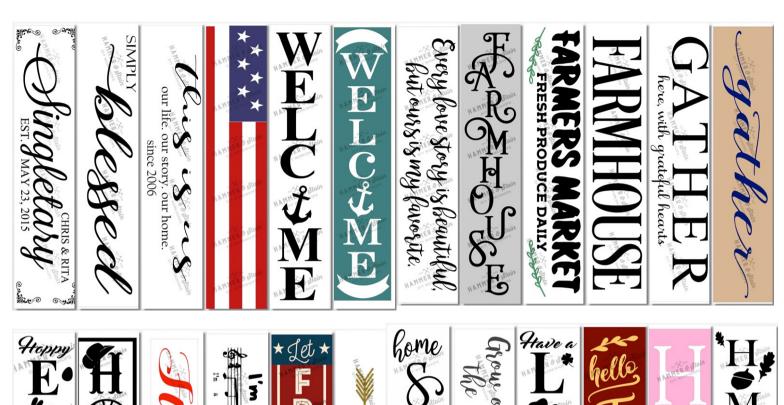

## Large Framed Signs 24 x 32 \$70 Small Framed Signs 12 x 24 \$60

As soon as I saw you.
I knew an adventure
was going to happen.

A A Milne Winnie the Pools

be still
BREATHE DEEPLY
and hold your heart
with gentle hands