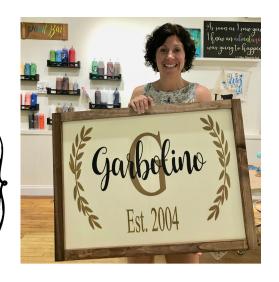

## Large Framed Signs 24 x 32 \$70 Small Framed Signs 12 x 24 \$60

As soon as I saw you.
I knew an adventure
was going to happen.

A A Milne Winnie the Pools

be still
BREATHE DEEPLY
and hold your heart
with gentle hands