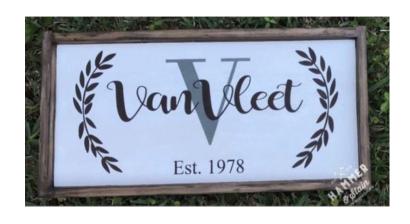

## Large Framed Signs 24 x 32 \$70 Small Framed Signs 12 x 24 \$60

As soon as I saw you.
I knew an adventure
was going to happen.

A A Milne Winnie the Pools

be still
BREATHE DEEPLY
and hold your heart
with gentle hands