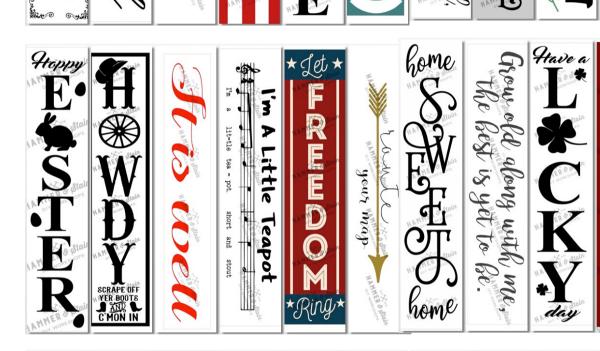

## Large Framed Signs 24 x 32 \$70 Small Framed Signs 12 x 24 \$60

As soon as I saw you.
I knew an adventure
was going to happen.

A A Milne Winnie the Pools

be still
BREATHE DEEPLY
and hold your heart
with gentle hands