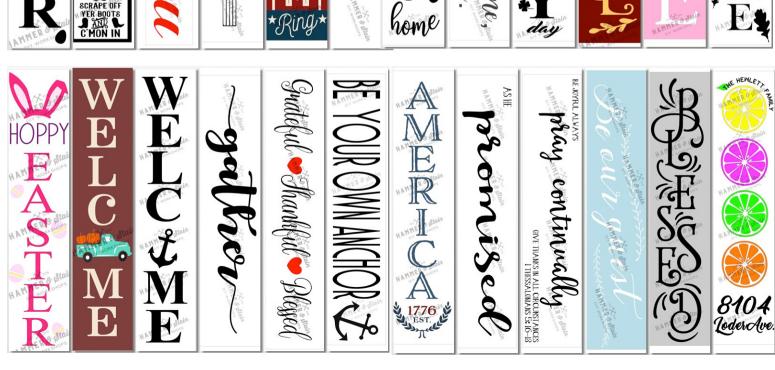

## Large Framed Signs 24 x 32 \$70 Small Framed Signs 12 x 24 \$60

As soon as I saw you.
I knew an adventure
was going to happen.

A A Milne Winnie the Pools

be still
BREATHE DEEPLY
and hold your heart
with gentle hands