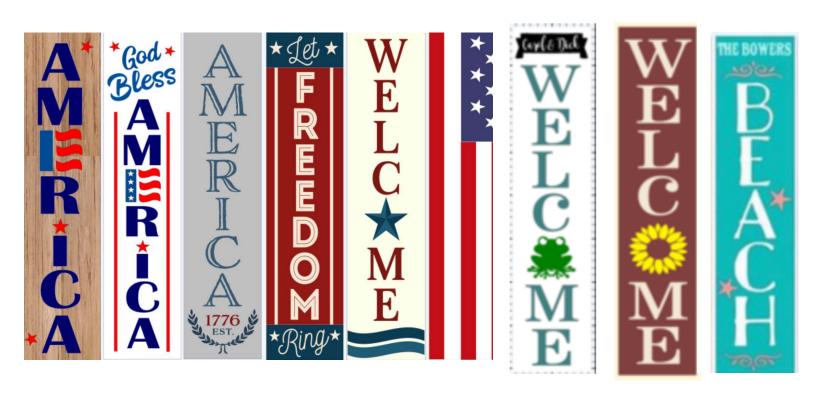

#### Hammer and Stain Choices

Boards measures 16 x 16 \$45























faith N Can Move 9.

















## Single Planks 32 x 8 \$45 or Large Framed Signs 12 x 48 \$65 theses can also go on centerpiece boxes















## FARM HOUSE





### HAPPY FALL Y'ALL!





Find Joy in the Journey





LIVE & LOVE & BARK



mattreheather



## But first COFFEE

### Blessed are the Peacemakers



### 28° 51' 55.1556" N/82° 17' 11.0076" W

### Amazing GRACE













thankful grateful blessed



THE KITCHEN THAT LOVE BUILT

#### 18 inch rounds can be a tray or lazy susan \$55























































#### **Porch Signs 12 x 48 \$55**



#### **Miscellaneous Designs**









#### Single Holiday Planks \$45 or Large Planter Box \$60 either measure 8 x 32







days till Christmas

merry christmas

FA~LA~LA~LA~LA

SANTA'S MAIL

# SNOWHAN

# merry hristmas



# SANTA'S MAGIG KEY You see, our home is without a chimney!



\*good friends are like snowflakes. \*\*
all different and all are beautiful.

# YOU'LL SHOOT YOUR EYE OUT